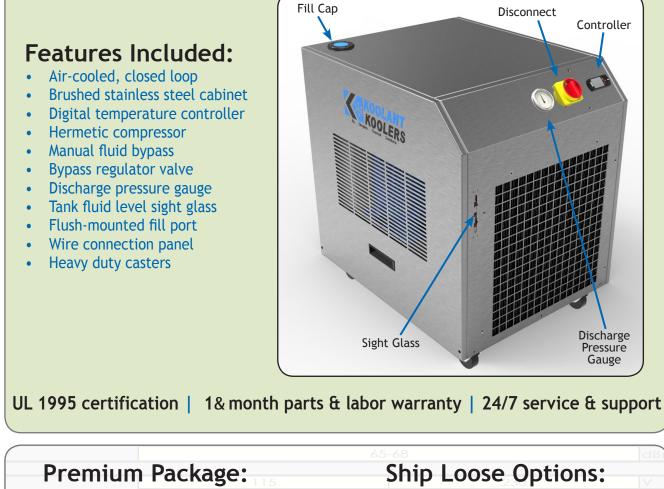

## Small Chiller - Powerful Results

This compact indoor chiller features an air-cooled design with durable, maintenance free stainless cabinet and all non-ferrous components. Offering reliable control of process fluids from 50-80°F, most models need no special wiring; it is truly a plug and play design.

|                                       |             |                                                           | dB |
|---------------------------------------|-------------|-----------------------------------------------------------|----|
| Premium Pack                          | age:        | Ship Loose Options                                        | •  |
| (Available on 230V only)              |             |                                                           |    |
| Pressure relief bypass                | <b>s</b> 60 | <ul> <li>Anti-back flow 60</li> <li>Air filter</li> </ul> |    |
| Hot gas regulator                     |             |                                                           |    |
| <ul> <li>Motorized hot gas</li> </ul> |             | • Fluid filter                                            |    |
| <ul> <li>Auto makeup</li> </ul>       |             | .e○ Feet                                                  |    |
| andards: Flow switch                  |             |                                                           |    |
| • Float switch                        |             |                                                           |    |
| size:                                 |             |                                                           |    |
| st:                                   |             |                                                           |    |